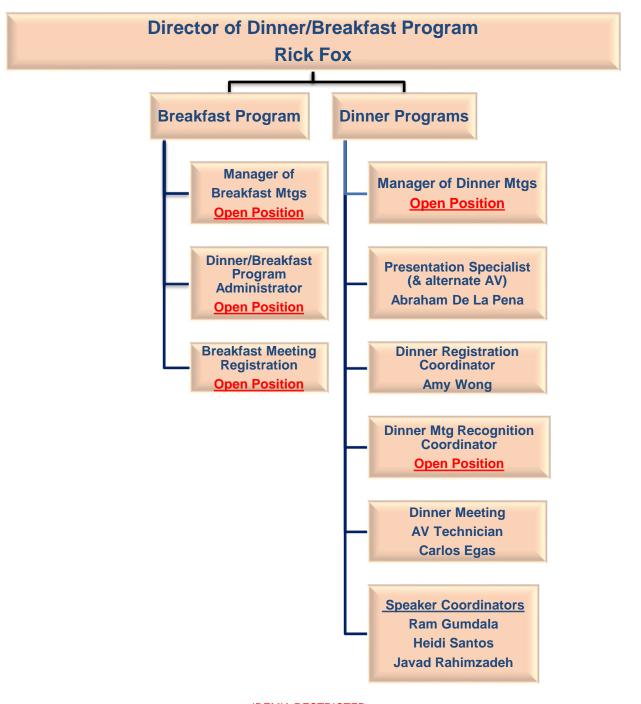

### **Director of Finance Events Philippe Diara Dinner Events Auxiliary Events** PMP Prep Workshop Registration Officer Dinner Registration Reporting Manager **Philippe Diara** Tim Luk **ATS Registration Officer** Dinner Registration Database Manager Tim Luk **Open Position Annual Conference Lead Open position Dinner Registration Officers Susana Tamayo John Cross** William Ahmansen